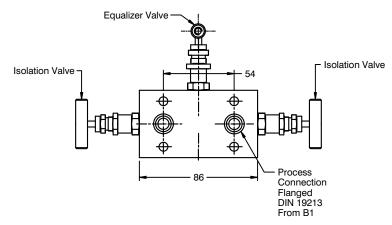

### **DIMENSIONAL DRAWING**

#### Remote mount - Pattern 2

Note: The model comes without drain plugs.