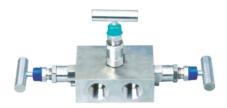

### **DIMENSIONAL DRAWING**

#### Remote mount - Pattern 1







## THREE VALVE MANIFOLD



### **DIMENSIONAL DRAWING**



#### Remote mount - Pattern 2



Note: The model comes without drain plugs.



#### Remote mount - Pattern 3



## THREE VALVE MANIFOLD



#### **DIMENSIONAL DRAWING**

#### Remote mount - Pattern 4





Note: The model comes without drain plugs.

#### Remote mount - Pattern 5





All dimensions are in mm.



## THREE VALVE MANIFOLD



### **DIMENSIONAL DRAWING**

#### Direct mount - Pattern 1







#### Direct mount - Pattern 2





# M103 THREE VALVE MANIFOLD



#### **DIMENSIONAL DRAWING**







#### **Direct mount - Pattern 5**



All dimensions are in mm.



#### **DIMENSIONAL DRAWING**





#### **Direct mount - Pattern 7**





### **DIMENSIONAL DRAWING**

#### **Direct mount - Pattern 8**