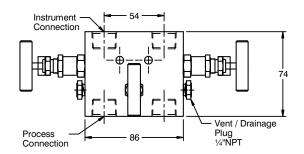

### **DIMENSIONAL DRAWING**

#### Remote mount - Pattern 1







## THREE VALVE MANIFOLD



### **DIMENSIONAL DRAWING**



#### Remote mount - Pattern 2



Note: The model comes without drain plugs.



#### Remote mount - Pattern 3



## THREE VALVE MANIFOLD



#### **DIMENSIONAL DRAWING**

#### Remote mount - Pattern 4





Note: The model comes without drain plugs.

#### Remote mount - Pattern 5





All dimensions are in mm.



## THREE VALVE MANIFOLD



### **DIMENSIONAL DRAWING**

#### Direct mount - Pattern 1







#### Direct mount - Pattern 2





# M103 THREE VALVE MANIFOLD



#### **DIMENSIONAL DRAWING**







#### **Direct mount - Pattern 5**



All dimensions are in mm.



#### **DIMENSIONAL DRAWING**





#### **Direct mount - Pattern 7**





### **DIMENSIONAL DRAWING**

#### **Direct mount - Pattern 8**