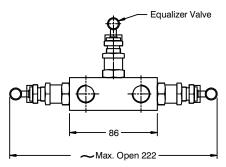

### **DIMENSIONAL DRAWING**

#### Remote mount - Pattern 2

Note: The model comes without drain plugs.