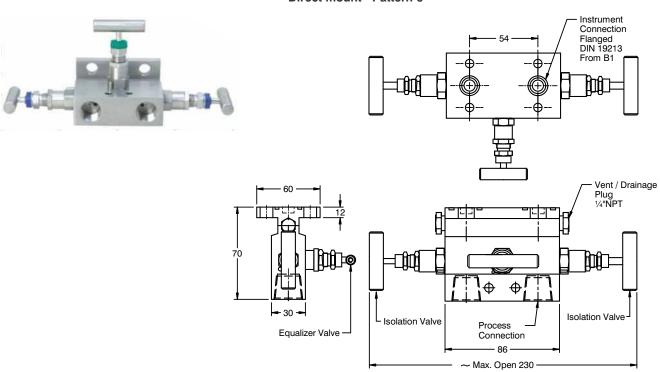

### **DIMENSIONAL DRAWING**

#### Remote mount - Pattern 1







## THREE VALVE MANIFOLD



### **DIMENSIONAL DRAWING**



#### Remote mount - Pattern 2



Note: The model comes without drain plugs.



#### Remote mount - Pattern 3



## THREE VALVE MANIFOLD



#### **DIMENSIONAL DRAWING**

#### Remote mount - Pattern 4





Note: The model comes without drain plugs.

#### Remote mount - Pattern 5





All dimensions are in mm.



## THREE VALVE MANIFOLD



### **DIMENSIONAL DRAWING**

#### Direct mount - Pattern 1







#### Direct mount - Pattern 2





# M103 THREE VALVE MANIFOLD



#### **DIMENSIONAL DRAWING**







#### **Direct mount - Pattern 5**



All dimensions are in mm.



#### **DIMENSIONAL DRAWING**





#### **Direct mount - Pattern 7**





### **DIMENSIONAL DRAWING**

#### **Direct mount - Pattern 8**