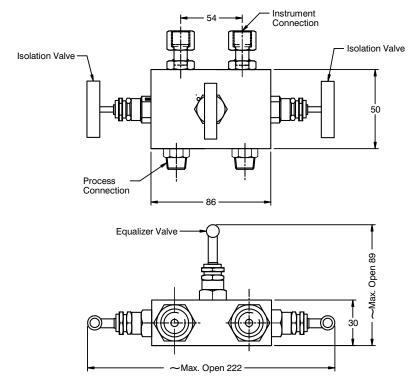

### **DIMENSIONAL DRAWING**

#### Remote mount - Pattern 1

## THREE VALVE MANIFOLD