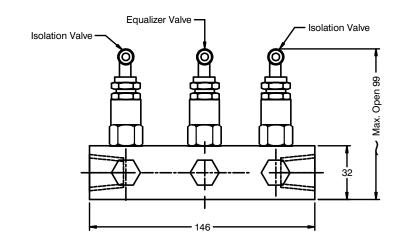

#### Remote mount - Pattern 5

All dimensions are in mm.

## THREE VALVE MANIFOLD