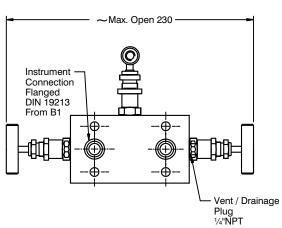

mount - Pattern 1







## THREE VALVE MANIFOLD



### **DIMENSIONAL DRAWING**



#### Remote mount - Pattern 2



Note: The model comes without drain plugs.



#### Remote mount - Pattern 3



## THREE VALVE MANIFOLD



#### **DIMENSIONAL DRAWING**

#### Remote mount - Pattern 4





Note: The model comes without drain plugs.

#### Remote mount - Pattern 5





All dimensions are in mm.



## THREE VALVE MANIFOLD



### **DIMENSIONAL DRAWING**

#### Direct mount - Pattern 1







#### Direct mount - Pattern 2





# M103 THREE VALVE MANIFOLD



#### **DIMENSIONAL DRAWING**







#### **Direct mount - Pattern 5**



All dimensions are in mm.



#### **DIMENSIONAL DRAWING**





#### **Direct mount - Pattern 7**





### **DIMENSIONAL DRAWING**

#### **Direct mount - Pattern 8**