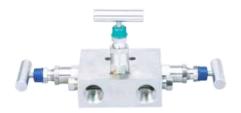

### **DIMENSIONAL DRAWING**

#### Remote mount - Pattern 1







## THREE VALVE MANIFOLD



### **DIMENSIONAL DRAWING**



#### Remote mount - Pattern 2



Note: The model comes without drain plugs.



#### Remote mount - Pattern 3



## THREE VALVE MANIFOLD



#### **DIMENSIONAL DRAWING**

#### Remote mount - Pattern 4





Note: The model comes without drain plugs.

#### Remote mount - Pattern 5





All dimensions are in mm.



## THREE VALVE MANIFOLD



### **DIMENSIONAL DRAWING**

#### Direct mount - Pattern 1







#### Direct mount - Pattern 2





# M103 THREE VALVE MANIFOLD



#### **DIMENSIONAL DRAWING**







#### **Direct mount - Pattern 5**



All dimensions are in mm.



#### **DIMENSIONAL DRAWING**





#### **Direct mount - Pattern 7**





### **DIMENSIONAL DRAWING**

#### **Direct mount - Pattern 8**