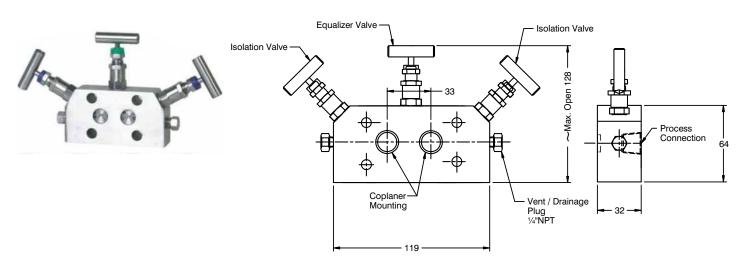

### **DIMENSIONAL DRAWING**

#### Remote mount - Pattern 1







## THREE VALVE MANIFOLD



### **DIMENSIONAL DRAWING**



#### Remote mount - Pattern 2



Note: The model comes without drain plugs.



#### Remote mount - Pattern 3



## THREE VALVE MANIFOLD



#### **DIMENSIONAL DRAWING**

#### Remote mount - Pattern 4





Note: The model comes without drain plugs.

#### Remote mount - Pattern 5





All dimensions are in mm.



## THREE VALVE MANIFOLD



### **DIMENSIONAL DRAWING**

#### Direct mount - Pattern 1







#### Direct mount - Pattern 2





# M103 THREE VALVE MANIFOLD



#### **DIMENSIONAL DRAWING**







#### **Direct mount - Pattern 5**



All dimensions are in mm.



#### **DIMENSIONAL DRAWING**





#### **Direct mount - Pattern 7**





### **DIMENSIONAL DRAWING**

#### **Direct mount - Pattern 8**