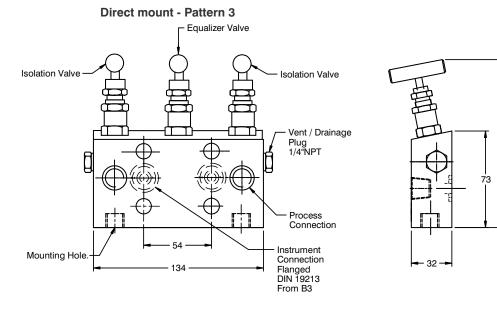

### **DIMENSIONAL DRAWING**

#### Remote mount - Pattern 1







## THREE VALVE MANIFOLD



### **DIMENSIONAL DRAWING**



#### Remote mount - Pattern 2



Note: The model comes without drain plugs.



#### Remote mount - Pattern 3



## THREE VALVE MANIFOLD



#### **DIMENSIONAL DRAWING**

#### Remote mount - Pattern 4





Note: The model comes without drain plugs.

#### Remote mount - Pattern 5





All dimensions are in mm.



## THREE VALVE MANIFOLD



### **DIMENSIONAL DRAWING**

#### Direct mount - Pattern 1







#### Direct mount - Pattern 2





# M103 THREE VALVE MANIFOLD



#### **DIMENSIONAL DRAWING**







#### **Direct mount - Pattern 5**



All dimensions are in mm.



#### **DIMENSIONAL DRAWING**





#### **Direct mount - Pattern 7**





### **DIMENSIONAL DRAWING**

#### **Direct mount - Pattern 8**