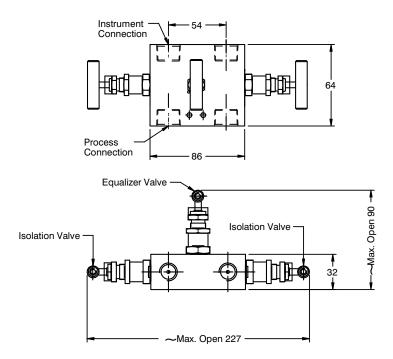

### **DIMENSIONAL DRAWING**

#### Remote mount - Pattern 1







## THREE VALVE MANIFOLD



### **DIMENSIONAL DRAWING**



#### Remote mount - Pattern 2



Note: The model comes without drain plugs.



#### Remote mount - Pattern 3



## THREE VALVE MANIFOLD



#### **DIMENSIONAL DRAWING**

#### Remote mount - Pattern 4





Note: The model comes without drain plugs.

#### Remote mount - Pattern 5





All dimensions are in mm.



## THREE VALVE MANIFOLD



### **DIMENSIONAL DRAWING**

#### Direct mount - Pattern 1







#### Direct mount - Pattern 2





# M103 THREE VALVE MANIFOLD



#### **DIMENSIONAL DRAWING**







#### **Direct mount - Pattern 5**



All dimensions are in mm.



#### **DIMENSIONAL DRAWING**





#### **Direct mount - Pattern 7**





### **DIMENSIONAL DRAWING**

#### **Direct mount - Pattern 8**