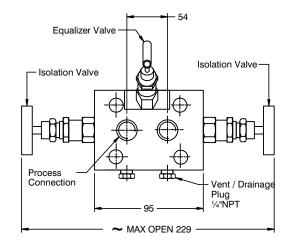

### **DIMENSIONAL DRAWING**

#### Remote mount - Pattern 2

Note: The model comes without drain plugs.