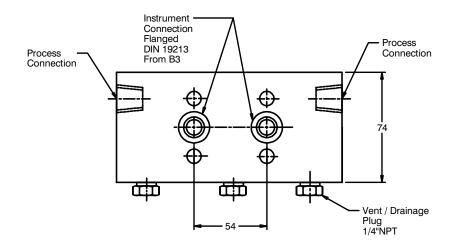

### **DIMENSIONAL DRAWING**

#### Remote mount - Pattern 1







## THREE VALVE MANIFOLD



### **DIMENSIONAL DRAWING**



#### Remote mount - Pattern 2



Note: The model comes without drain plugs.



#### Remote mount - Pattern 3



## THREE VALVE MANIFOLD



#### **DIMENSIONAL DRAWING**

#### Remote mount - Pattern 4





Note: The model comes without drain plugs.

#### Remote mount - Pattern 5





All dimensions are in mm.



## THREE VALVE MANIFOLD



### **DIMENSIONAL DRAWING**

#### Direct mount - Pattern 1







#### Direct mount - Pattern 2





# M103 THREE VALVE MANIFOLD



#### **DIMENSIONAL DRAWING**







#### **Direct mount - Pattern 5**



All dimensions are in mm.



#### **DIMENSIONAL DRAWING**





#### **Direct mount - Pattern 7**





### **DIMENSIONAL DRAWING**

#### **Direct mount - Pattern 8**