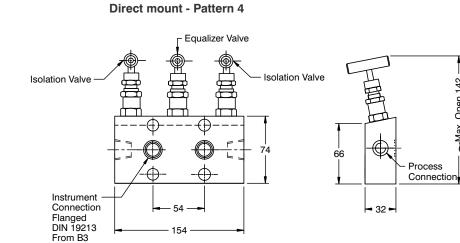

### **DIMENSIONAL DRAWING**

#### Remote mount - Pattern 1







## THREE VALVE MANIFOLD



### **DIMENSIONAL DRAWING**



#### Remote mount - Pattern 2



Note: The model comes without drain plugs.



#### Remote mount - Pattern 3



## THREE VALVE MANIFOLD



#### **DIMENSIONAL DRAWING**

#### Remote mount - Pattern 4





Note: The model comes without drain plugs.

#### Remote mount - Pattern 5





All dimensions are in mm.



## THREE VALVE MANIFOLD



### **DIMENSIONAL DRAWING**

#### Direct mount - Pattern 1







#### Direct mount - Pattern 2





# M103 THREE VALVE MANIFOLD



#### **DIMENSIONAL DRAWING**







#### **Direct mount - Pattern 5**



All dimensions are in mm.



#### **DIMENSIONAL DRAWING**





#### **Direct mount - Pattern 7**





### **DIMENSIONAL DRAWING**

#### **Direct mount - Pattern 8**