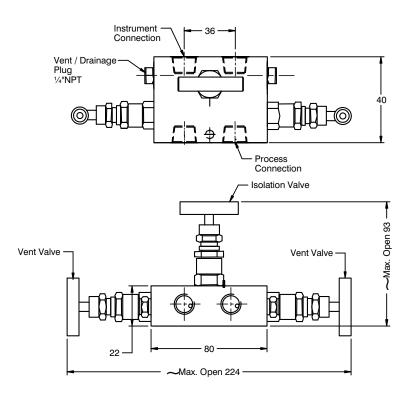

### **DIMENSIONAL DRAWING**

#### Remote mount - Pattern 2

Note: The model comes without drain plugs.