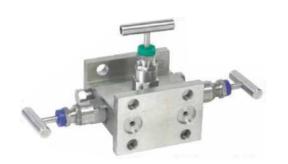

Remote mount - Pattern 1







## THREE VALVE MANIFOLD



### **DIMENSIONAL DRAWING**



#### Remote mount - Pattern 2



Note: The model comes without drain plugs.



#### Remote mount - Pattern 3



## THREE VALVE MANIFOLD



#### **DIMENSIONAL DRAWING**

#### Remote mount - Pattern 4





Note: The model comes without drain plugs.

#### Remote mount - Pattern 5





All dimensions are in mm.



## THREE VALVE MANIFOLD



### **DIMENSIONAL DRAWING**

#### Direct mount - Pattern 1







#### Direct mount - Pattern 2





# M103 THREE VALVE MANIFOLD



#### **DIMENSIONAL DRAWING**







#### **Direct mount - Pattern 5**



All dimensions are in mm.



#### **DIMENSIONAL DRAWING**





#### **Direct mount - Pattern 7**





### **DIMENSIONAL DRAWING**

#### **Direct mount - Pattern 8**