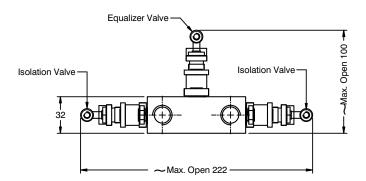

### **DIMENSIONAL DRAWING**

#### Remote mount - Pattern 2

Note: The model comes without drain plugs.