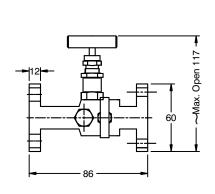

#### **DIMENSIONAL DRAWING**

#### Remote mount - Pattern 4

Note: The model comes without drain plugs.