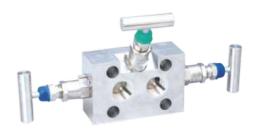

### **DIMENSIONAL DRAWING**

#### Remote mount - Pattern 1







## THREE VALVE MANIFOLD



### **DIMENSIONAL DRAWING**



#### Remote mount - Pattern 2



Note: The model comes without drain plugs.



#### Remote mount - Pattern 3



## THREE VALVE MANIFOLD



#### **DIMENSIONAL DRAWING**

#### Remote mount - Pattern 4





Note: The model comes without drain plugs.

#### Remote mount - Pattern 5





All dimensions are in mm.



## THREE VALVE MANIFOLD



### **DIMENSIONAL DRAWING**

#### Direct mount - Pattern 1







#### Direct mount - Pattern 2





# M103 THREE VALVE MANIFOLD



#### **DIMENSIONAL DRAWING**







#### **Direct mount - Pattern 5**



All dimensions are in mm.



#### **DIMENSIONAL DRAWING**





#### **Direct mount - Pattern 7**





### **DIMENSIONAL DRAWING**

#### **Direct mount - Pattern 8**