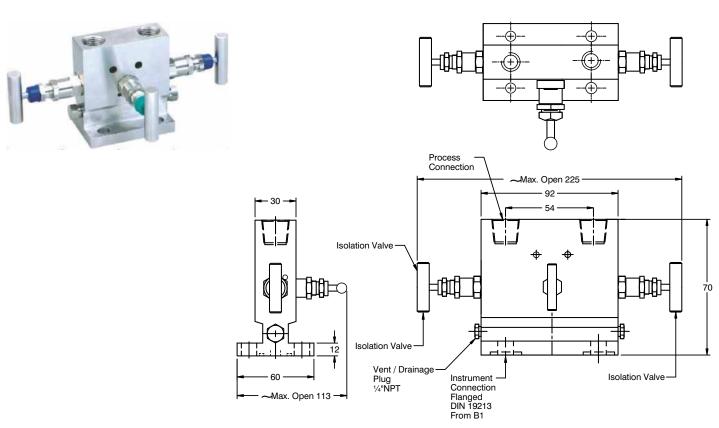

### **DIMENSIONAL DRAWING**

#### Remote mount - Pattern 1







## THREE VALVE MANIFOLD



### **DIMENSIONAL DRAWING**



#### Remote mount - Pattern 2



Note: The model comes without drain plugs.



#### Remote mount - Pattern 3



## THREE VALVE MANIFOLD



#### **DIMENSIONAL DRAWING**

#### Remote mount - Pattern 4





Note: The model comes without drain plugs.

#### Remote mount - Pattern 5





All dimensions are in mm.



## THREE VALVE MANIFOLD



### **DIMENSIONAL DRAWING**

#### Direct mount - Pattern 1







#### Direct mount - Pattern 2





# M103 THREE VALVE MANIFOLD



#### **DIMENSIONAL DRAWING**







#### **Direct mount - Pattern 5**



All dimensions are in mm.



#### **DIMENSIONAL DRAWING**





#### **Direct mount - Pattern 7**





### **DIMENSIONAL DRAWING**

#### **Direct mount - Pattern 8**