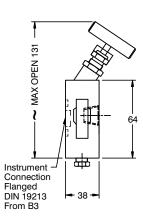

### **DIMENSIONAL DRAWING**

#### Remote mount - Pattern 1







## THREE VALVE MANIFOLD



### **DIMENSIONAL DRAWING**



#### Remote mount - Pattern 2



Note: The model comes without drain plugs.



#### Remote mount - Pattern 3



## THREE VALVE MANIFOLD



#### **DIMENSIONAL DRAWING**

#### Remote mount - Pattern 4





Note: The model comes without drain plugs.

#### Remote mount - Pattern 5





All dimensions are in mm.



## THREE VALVE MANIFOLD



### **DIMENSIONAL DRAWING**

#### Direct mount - Pattern 1







#### Direct mount - Pattern 2





# M103 THREE VALVE MANIFOLD



#### **DIMENSIONAL DRAWING**







#### **Direct mount - Pattern 5**



All dimensions are in mm.



#### **DIMENSIONAL DRAWING**





#### **Direct mount - Pattern 7**





### **DIMENSIONAL DRAWING**

#### **Direct mount - Pattern 8**