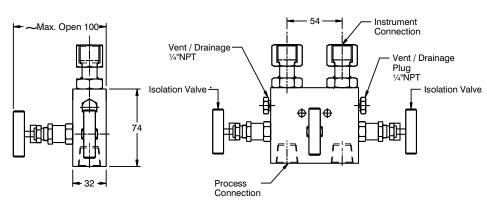

#### Remote mount - Pattern 3

## THREE VALVE MANIFOLD

#### **DIMENSIONAL DRAWING**